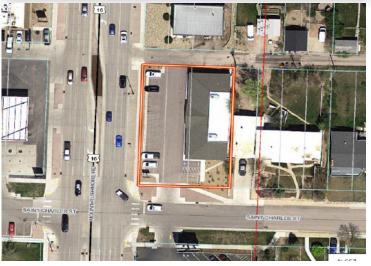

# LOCATION OVERVIEW

Situated on the corner of Mt Rushmore Road and Saint Charles Street. Main building sits on 0.26 acres, housing three suites. Parking lot entrance on both ends.

**SUITE 300 - 849 SQFT** 