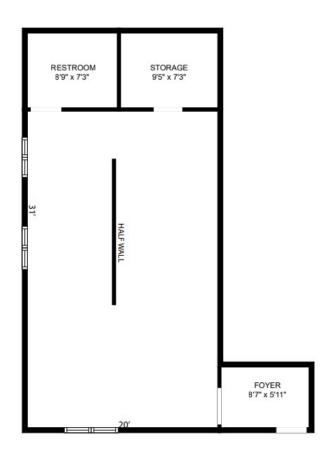

#### PROPERTY HIGHLIGHTS

- ▶ Premium spot to start your new business!
- ➤ Suite includes a small foyer into open space with a short partition dividing the room
- ▶ Large storage/janitorial closet and restroom
- ▶ 3 dedicated parking spots for Suite 300
- ► Neighbors Sylvan Learning Center and State Farm Insurance

# LOCATION OVERVIEW

Situated on the corner of Mt Rushmore Road and Saint Charles Street. Main building sits on 0.26 acres, housing three suites. Parking lot entrance on both ends.

**SUITE 300 - 849 SQFT** 

# **FLOOR PLAN & PHOTOS**

KW Commercial

Your Property—Our Priority SM

2401 West Main Street, Rapid City, SD 57702

605.335.8100 | www.RapidCityCommercial.com

Keller Williams Realty Black Hills

**EXCLUSIVELY LISTED BY:** 