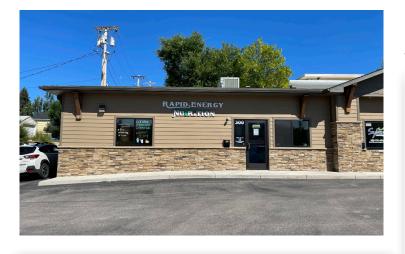

# **END-CAP RETAIL SPACE**

1620 MT RUSHMORE RD, SUITE 300 RAPID CITY, SD 57701

FOR LEASE \$15.00/SF/YR NNN

#### PROPERTY HIGHLIGHTS

- ▶ Premium spot to start your new business!
- ➤ Suite includes a small foyer into open space with a short partition dividing the room
- ▶ Large storage/janitorial closet and restroom
- ▶ 3 dedicated parking spots for Suite 300
- ► Neighbors Sylvan Learning Center and State Farm Insurance

# LOCATION OVERVIEW

Situated on the corner of Mt Rushmore Road and Saint Charles Street. Main building sits on 0.26 acres, housing three suites. Parking lot entrance on both ends.

**SUITE 300 - 849 SQFT** 